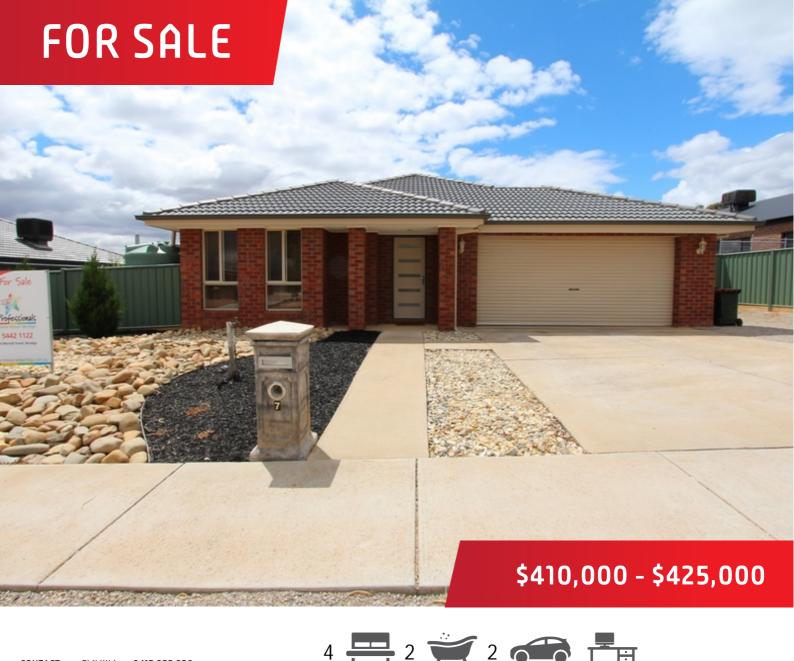

## ROOM FOR EVERYONE & THE BOAT & VAN!

Step inside this delightfully designed brick veneer home in Maiden Gully. The first of three living areas is to the right of the entrance, with a separate study. The master bedroom is on the opposite side boasting a large ensuite and walk in robe. Opening up the middle of the home is the second lounge/dining and kitchen area with 900mm stove, dishwasher and ample cupboard space. The third living space/kids retreat is located at the rear of the house with the other three bedrooms, all of good size with built in robes. The main bathroom is also in this area and features bath, shower, vanity and separate toilet. The laundry has a good amount of linen space. With ducted heating and cooling throughout for all year round comfort, there's not much this house doesn't have. It gets better when you step outside, with a double lock up garage with remote, huge undercover entertaining area, 6x4