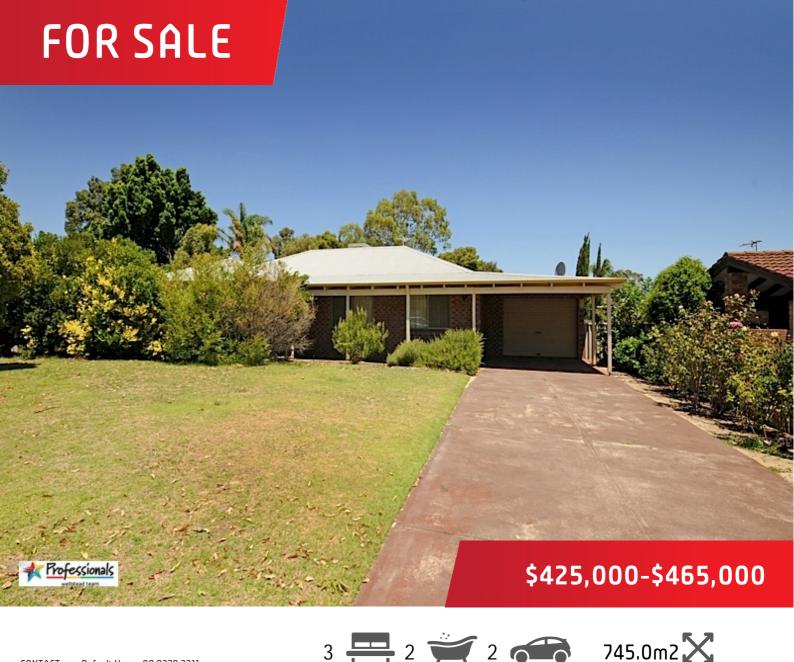

## SURPRISINGLY SPACIOUS

Step inside this spacious family home set in a quiet Cul-de-sac location. Featuring 3 bedrooms 2 bathrooms and two living areas. Build in approximately 1988 and sits on a 745M2 block.

Other features include a Large Sunken Lounge with High Raked Pine Ceilings, Dining Room, Central Kitchen and tiled Meals areas plus a Big Games Room with Built in Bar and direct access to the Patio area. Other Features of this great home include:

- \* Ducted Air Conditioning, a Security System, Lock Up Garage.
- \* Brick and Iron construction
- \* Gas Hotplate, Electric Wall Oven
- \* Breakfast Bar
- \* Robes in all Bedrooms
- \* Security Screens