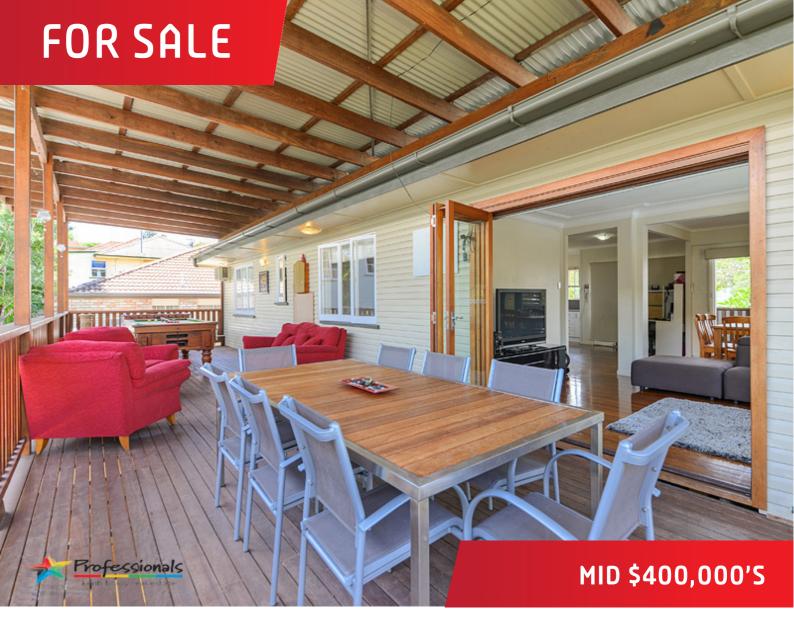

## All Decked out!

With striking good looks and an incredibly convenient location this home features a clever design that maximizes space and privacy. With a focus on alfresco living, the home provides multiple options for both indoor and outdoor entertaining whilst capitalizing on the perfect North/East aspect and cool breezes on both the front and rear decks. Excellent proportions and a free flowing open plan layout are stand out features of this light filled home. There are 3 spacious bedrooms, functional galley style kitchen, study nook and separate air conditioned lounge and dining areas with gleaming polished boards throughout, there's also the added convenience of 2 separate powder room toilets and upstairs concealed laundry.

The front deck adjoins the dining room and the lounge room flows out seamlessly through timber bi-fold doors to the massive full length