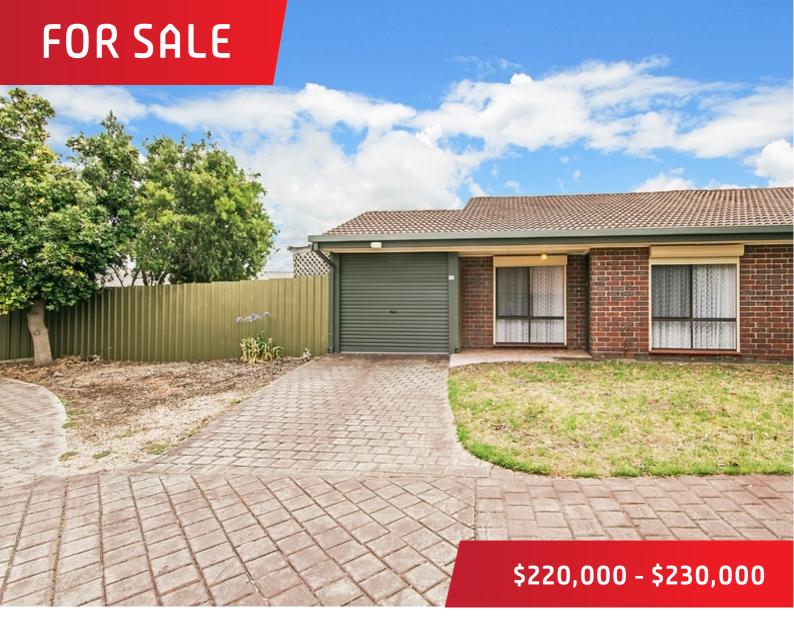

## 16/32 Richards Drive, Morphett Vale

## \*SOLD\* Unit With Larger Than Average Size Yard!

2 bedrooms, master has robes and ceiling fan, modern bathroom, separate toilet and laundry, formal lounge/dine split R/C air cond, well equipped kitchen, electric appliances, alfresco and carport (2 car parking spaces), big easy care yard, room for caravan or workshop (STSA), roller shutters, solar HWS, solar system & garden shed.