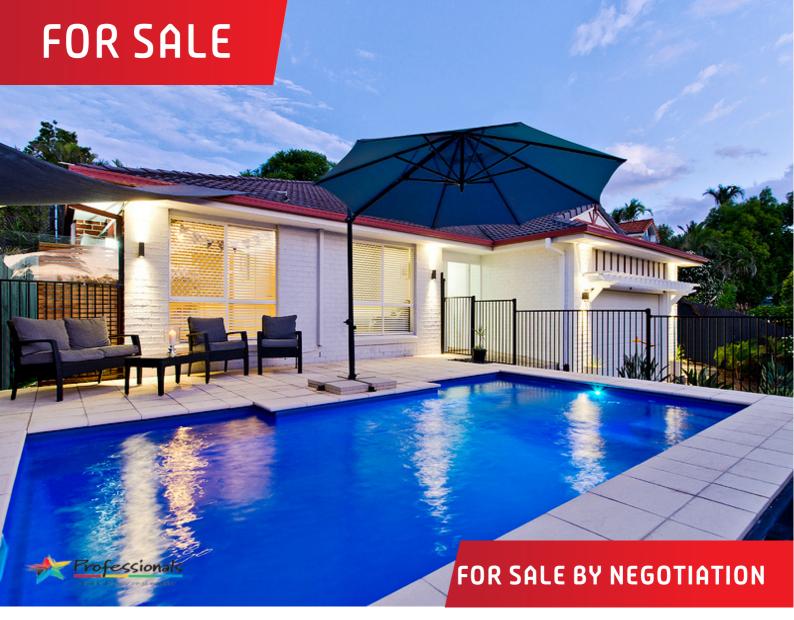

The secondary outdoor area is a glamorous and inviting retreat with a sparkling inground pool and private paved area, just ideal for that separate sanctuary to beat the summer heat and laze away the day! The stunning kitchen features gleaming stone benchtops, convenient breakfast bar, stainless steel appliances, dishwasher, huge pantry and great cupboard space.