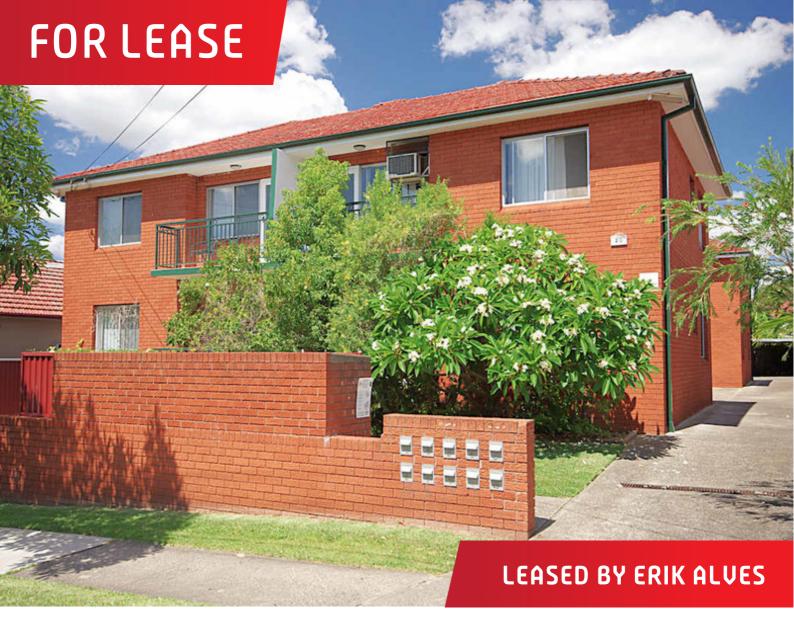

## 3/20 Benaroon Road, Lakemba

## WELL MAINTAINED UNIT

Positioned on the ground floor of this well maintained security block and situated on the border of Belmore & Lakemba - you can enjoy the facilities of both with close proximity to shops, schools & public transport.

- 1 Large Bedroom
- Spacious living area, leading to balcony
- Modern eat-in kitchen with stainless steel fixtures & fittings
- Modern Bathroom
- Internal Laundry
- Registered single carport

For Inspections: