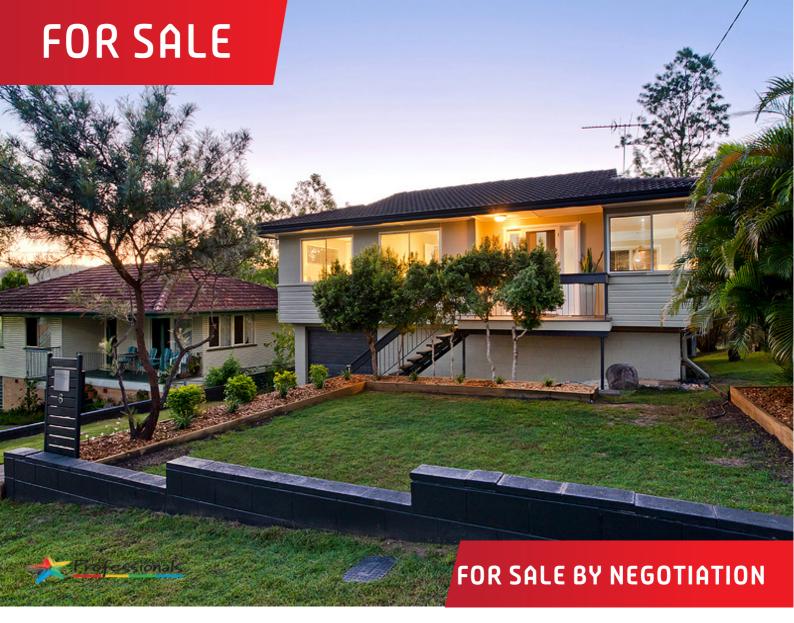

## 6 Perwell Street, Keperra

## Renovation Sensation

A beautifully presented, freshly painted and landscaped exterior are just a taste of things to come with this stunning home.

The minute you step inside you will immediately recognise that this is no standard renovation, rather it's a precise and meticulous labour of love, a total transformation!

The gleaming polished boards throughout are beautifully complimented by an abundance of natural light and gorgeous colour scheme with warm neutral tones.

The brand new kitchen features a full range of stainless steel appliances and plenty of cupboard and bench space and flows out to the full length rear balcony that enjoys a leafy tranquil outlook. All 3 double bedrooms feature ceiling fans and built-in robes. The stylish bathroom has also had a stunning transformation and features separate