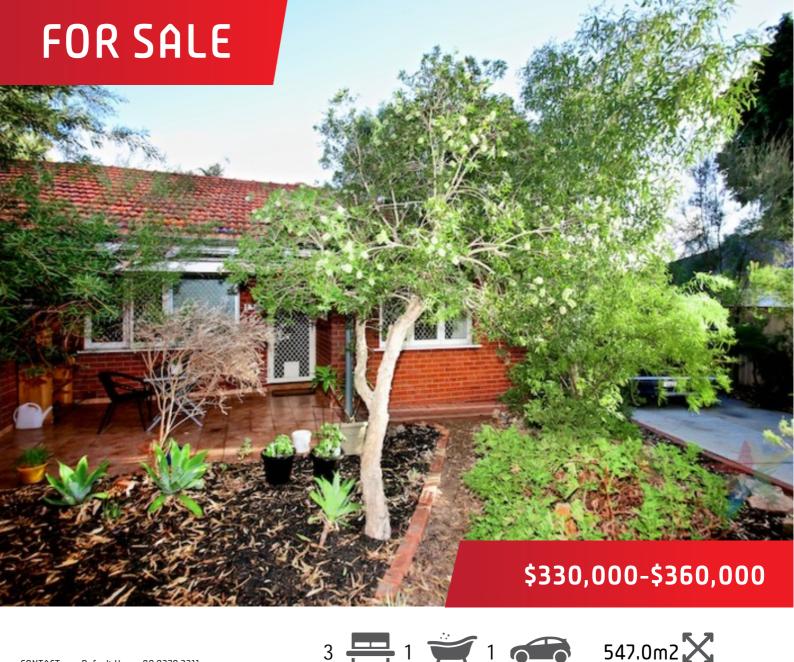

## HOME OPEN THIS WEDNESDAY 8TH APRIL FROM 4:

Fantastic location with a small price tag, 1st home buyer or investor this one is for you.

A solid three bedroom home on a 547m is worth seeing today. Close to all amenities including shops, schools, transport, parks and the beautiful Swan Valley on your doorstep. Perth CBD and domestic airport only approximately 20 minutes drive.

Features include;

- \* 3 bedrooms
- \* 1 bathroom
- \* 1 WC
- \* Open plan lounge, kitchen, meals
- \* Wooden floor boards through out (except in the wet areas)
- \* Kitchen gas oven, pantry