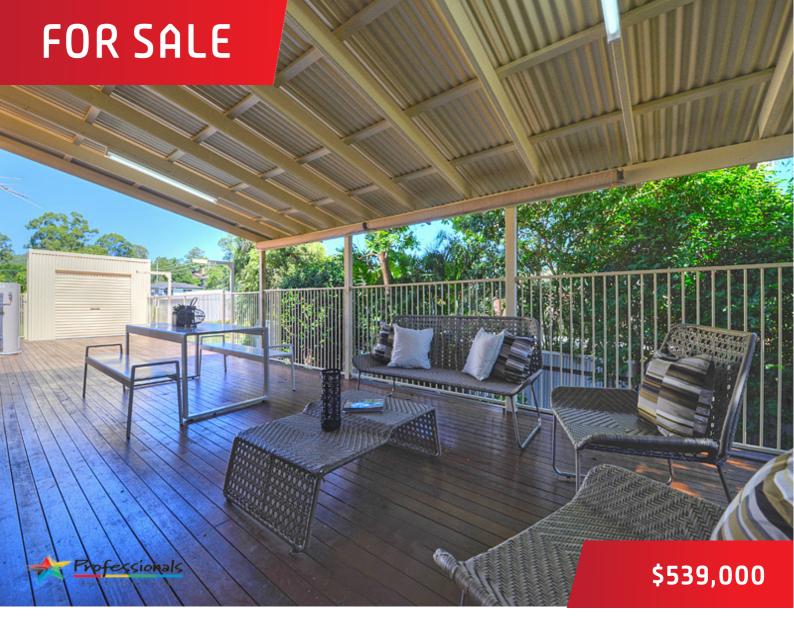

The sprawling family friendly kitchen has been updated and adjoins the dining area, casual family room and study nook. Featuring crisp cabinetry and loads of bench space and modern appliances it offers that extra space to relax whilst preparing meals and entertaining. Large sliding glass doors creates a seamless flow out onto the massive full length rear deck. Much of the rear alfresco entertaining area is covered so you can enjoy it all year round and take advantage of cool