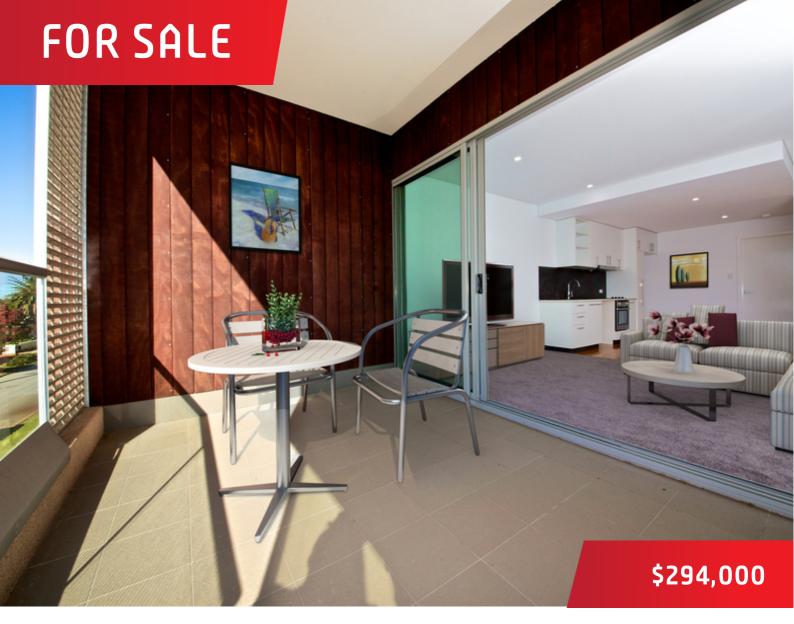

## AFFORDABLE APARTMENT LIVING

\*\*\*PRICE ADVERTISED AVAILABLE FOR KEYSTART PRE-APPROVED BUYERS ONLY THROUGH THE OPENING DOORS SHARED EQUITY SCHEME\*\*\*

Located on the first floor, you will find this 2 bedroom, 1 bathroom apartment complete with a secure car bay, storeroom and large balcony overlooking the specular views across the Perth Hills.

The apartment boasts an open plan living area, a well-appointed kitchen, a split system air conditioner, 2 ceiling fans, a master bedroom with a walk in robe and semi-ensuite, built in robe to bedroom 2 and a laundry/bathroom combo with a clothes dryer.