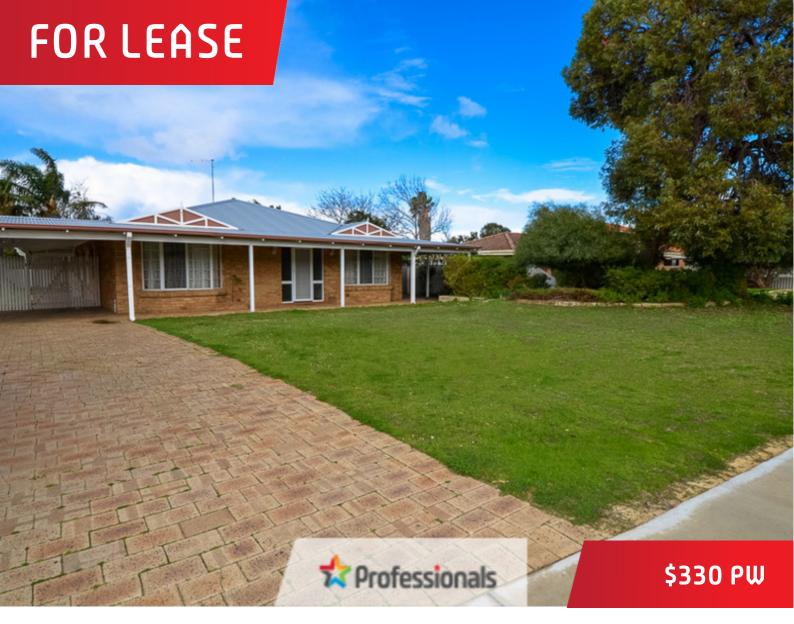

## 22 Glencoe Parade, Halls Head

## SPACIOUS HOME WITH LAWN MOWING INCLUDED

Having the lawns mowed at the property will allow you to have more time with family.

This spacious 4 bedroom, 2 bathroom family home is located near schools and the beach. It has separate lounge with french doors, feature brick throughout living areas, large master bedroom with big ensuite, split system air-conditioner in living area. Gas stove and electric wall oven. Out back is a good sized garden shed for tenant use. Fully reticulated gardens and lawns. SORRY NO PETS AVAILABLE NOW