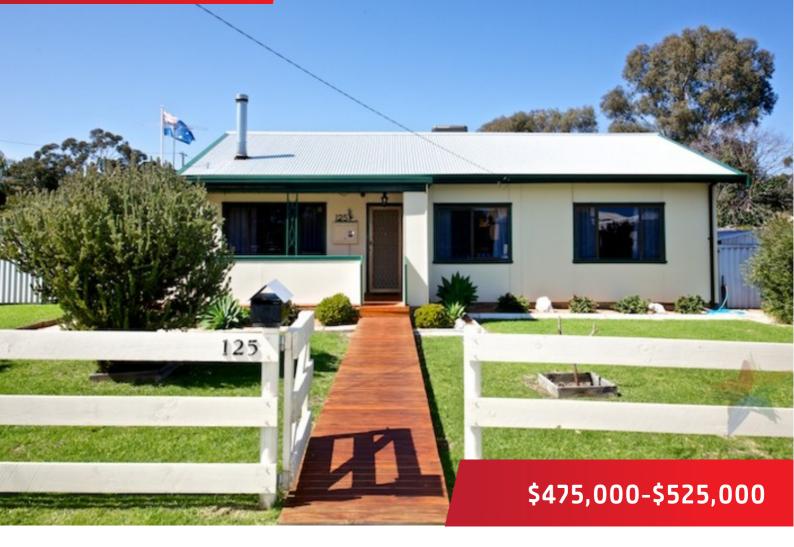

## 125 Whitfield Street, Bassendean

## A FANTASTIC FIND

This 1960's 3 bedroom workers cottage has been completely renovated including a new kitchen and bathroom.

In immaculate condition, this charming home boasts high ceilings, French doors, polished boards, a wood fireplace, ducted air

conditioning, robes and a well-appointed kitchen. Step outside and enjoy entertaining family and friends on the decked

entertaining area whilst enjoying the surrounding easy care gardens. There is also undercover parking behind a lockable sliding gate set to fit cars, boat or caravan.