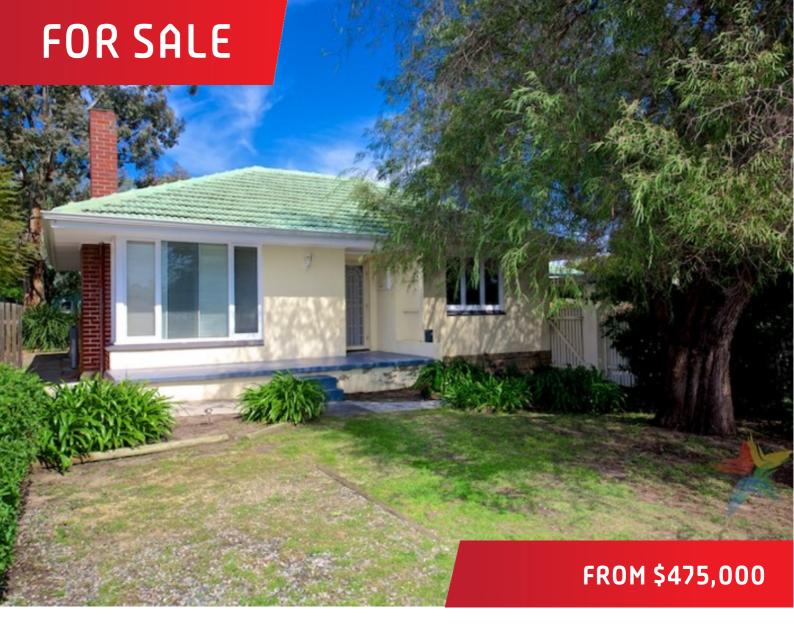

## SECOND CHANCE | RIVER PRECINCT

Located on the doorstep of the Swan River, you will find this quaint 1950's brick and tile home.

Features include 3 bedrooms, a split system air conditioner and insulation, floorboards, ornate cornicing, an open fire place and a sunroom.

Step outside and enjoy entertaining family and friends under the gabled patio. There is also plenty of room for the kids or pets to play on the large lawn area and a powered workshop/studio is located at the back. This home is situated on a 585sqm block and is just metres away from the river. It also provides easy access to public transport, parks, schools, shops, the airport and the CBD is only a short drive away.