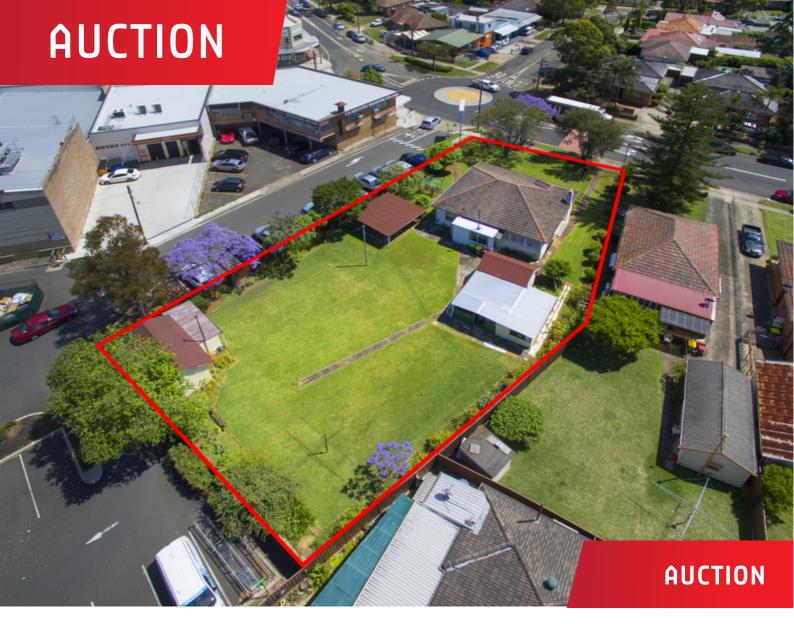

## 1 Ryan Road, Padstow

Sold By ~ Belinda Owsnett-Small 0417 433 313

This landmark property is set in an incredibly rare and sought after location - right at Padstow shopping centre and train station, with schools and parks around the corner.

This much loved home in original condition is a potential development site (STCA) - set on a rare approximately 1253 square metre block, with a frontage of approx 19.9 metres on the building line (both measurements as shown in survey report attached to contract).

- \* Land: Approx 18.29/23.16 x 52.12/56.35 = 1253sqm approx (as per survey in contract).
- \* Rare Opportunity Prime Location
- \* Right at Padstow Shops, Train Station
- \* Much Loved Home in Original Condition
- \* Three Bedrooms, Original Bathroom