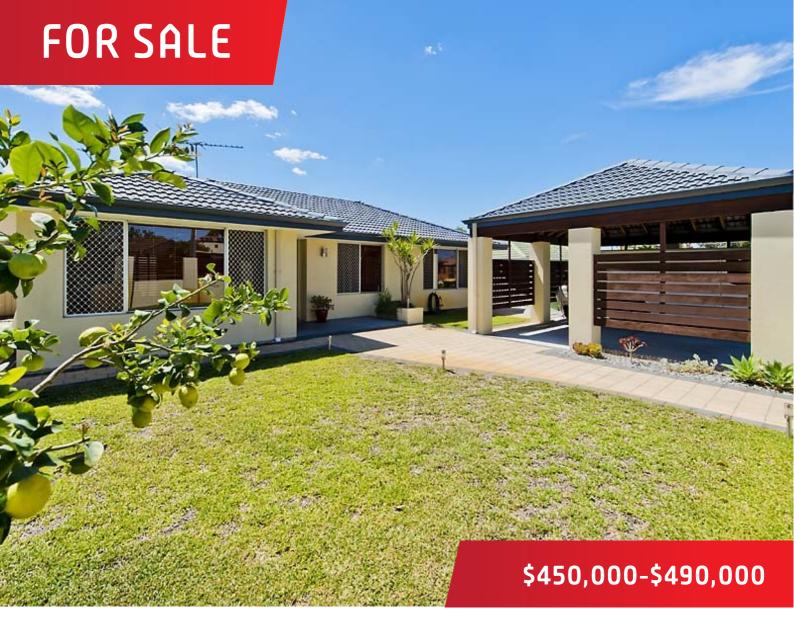

## 32 Tolworth Way, Embleton

## NOT A CENT TO SPEND!

There is not a cent to spend here in this lovingly home that has been renovated to attract the modern buyer, while still retaining some of it's 1970's charm.

This home is a great entertainer. The kitchen is well-appointed to the meals area that opens to the outdoor Gabled Patio through bi-fold doors.

Quality timber cabinetry, blinds and engineered flooring through out the living areas of this home creates a feeling of warmth. While the ducted air conditioning system will keep you cool and comfortable. There is a separate entrance to the home and the quality kitchen includes Caesar Stone bench tops, quality appliances, double sink with mixer tap, range-hood, gas stove, built in wine rack and large separate pantry.