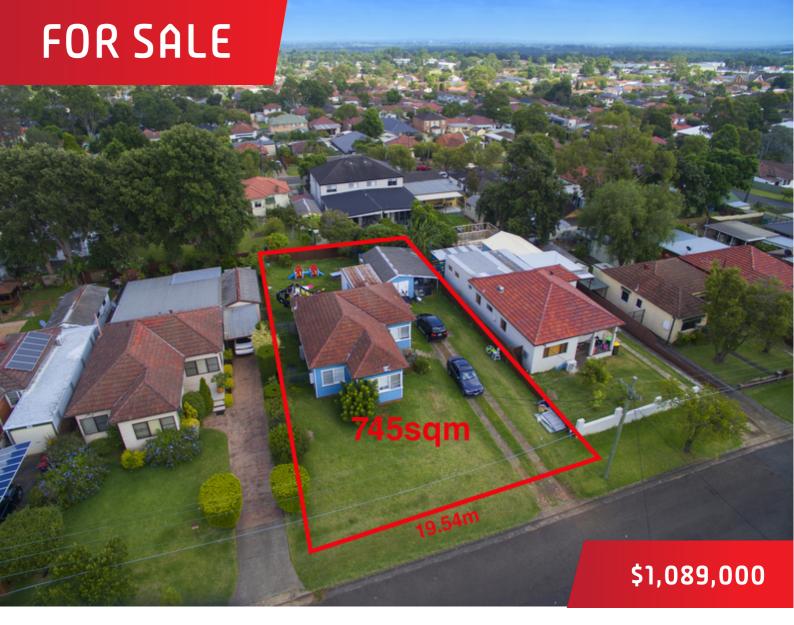

## 72 Malvern Street, Panania

Set on a generous parcel of land totaling approximately 745sqm with a unique 19.51m frontage this neatly presented 4 bedroom home will excite the senses of investors, first home buyers and savvy land hungry buyers alike.

- \* Rare 745sqm of land that has 19.51m wide frontage (approximate)
- \* Fantastic development potential (S.T.C.A)
- \* 4 Large bedrooms, classic style bathroom
- \* Updated kitchen with meals area
- \* Spacious formal lounge, two toilets
- \* Soaring high ceilings, timber flooring, garage