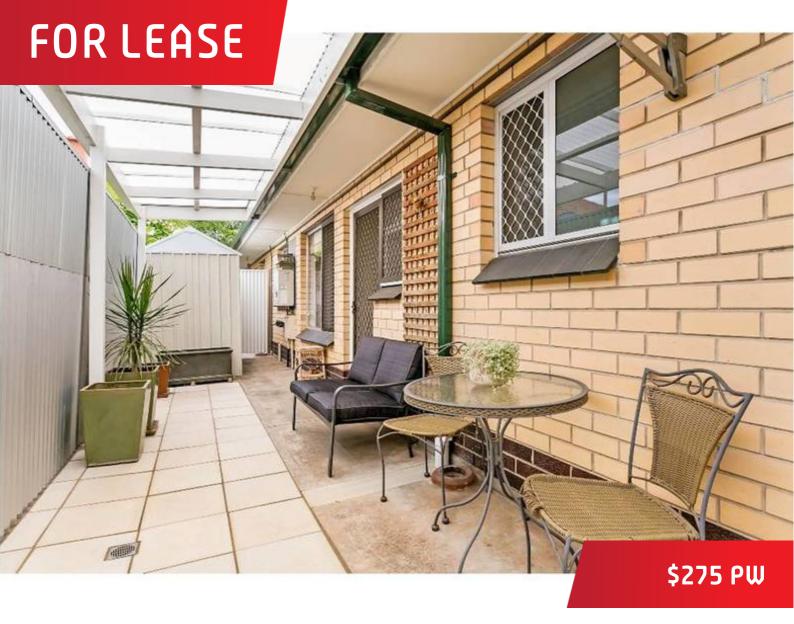

## Modern Unit close to shopping and Transport

This ideally located home at the rear of a single storey group of units offers two bedrooms both with built in robes and ceiling fans. A modern bathroom with the added luxury of a bath and under floor heating. The home also offers ducted evaporative cooling and the second bedroom has a reverse cycle split system. The home has recently been freshly painted throughtout.

A well appointed kitchen with gas cook top and ample bench and cupboard space.

A rear courtyard allowing for year round enteratining, a garden shed and a carport with direct access to the courtyard, this is one not to miss.