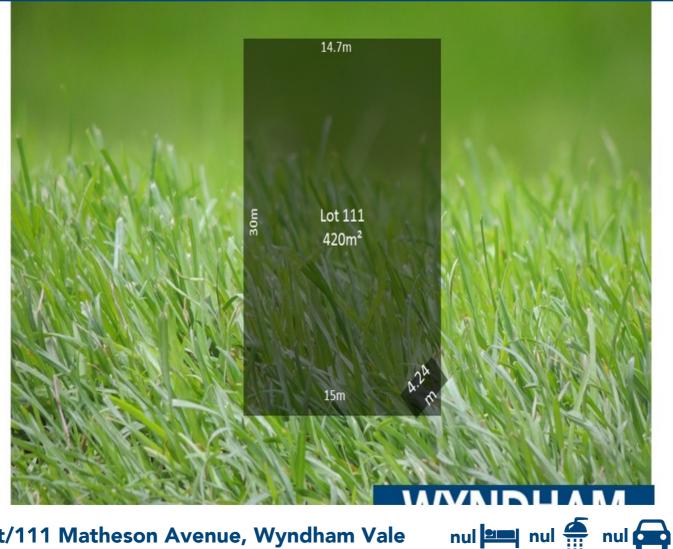

## Lot/111 Matheson Avenue, Wyndham Vale \$196,900

## 10% Deposit Expected Settlement December 2016

Thinking of building your home in Wyndham Vale's newest residential estate? This 519m2 (approx.) vacant block allows you to create your new home.

- \* Approximately 519 m2 allotment with 18m (approx.) frontage.
- \* Opposite the Manor Lakes Central shopping Centre
- \* Close to the Wyndham Vale train station, Lake, parks and gardens
- \* Picture and plan for illustration purposes only