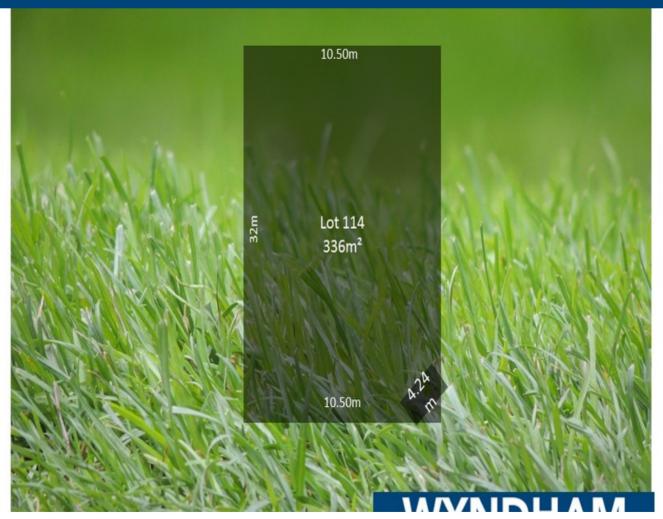

Lot/114 Furness Close, Wyndham Vale \$161,900

## **Great Start in Wyndham Vale**

10% Deposit Expected Settlement December 2016

Thinking of building your home in Wyndham Vale's newest residential estate? This 336m2 (approx.) vacant block allows you to create your new home.

- \* Approximately 336 m2 allotment with 10.5m (approx.) frontage.
- \* Opposite the Manor Lakes Central shopping Centre
- \* Close to the Wyndham Vale train station, Lake, parks and gardens
- \* Picture and plan for illustration purposes only