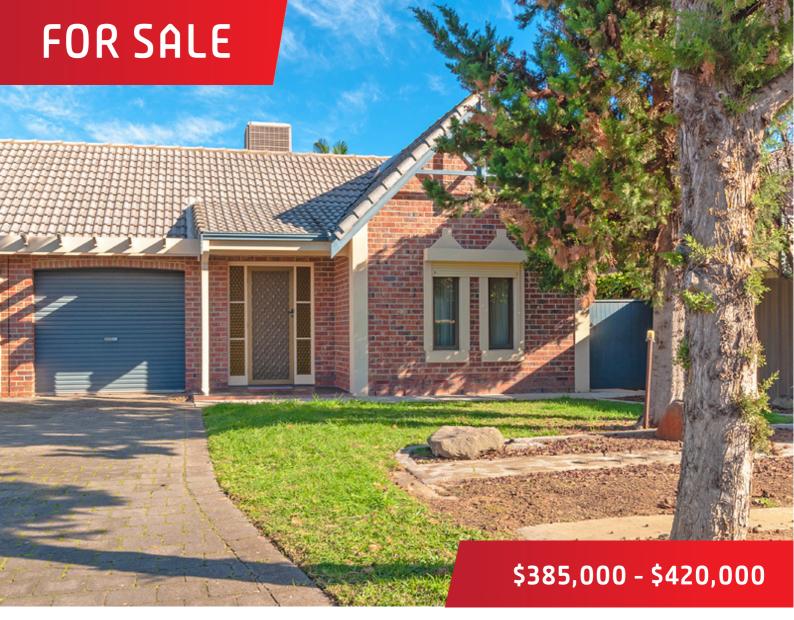

## 2/54 Wilkins Street, Glengowrie

## Lovely Solid Brick Homette - One of a pair

Glengowrie is an extension of Glenelg East and a very convenient residential location, with a mixture of new and old homes and units, all within an easy drive of city or beach or a short stroll to the bay tram going into either.

This solid brick duplex built in 1984, features 2 very large bedrooms with robes, formal entry, study and lounge, separate dining, spacious kitchen with a bay window, central outdoor patio perfect for all weather entertaining and a lock up garage under the main roof, with ducted evaporative air conditioning, security screens on windows and a private rear yard with ample room for an outdoor setting and bbq area. There is also another parking bay belonging to this homette, which can bu used to park you caravan if you have one!