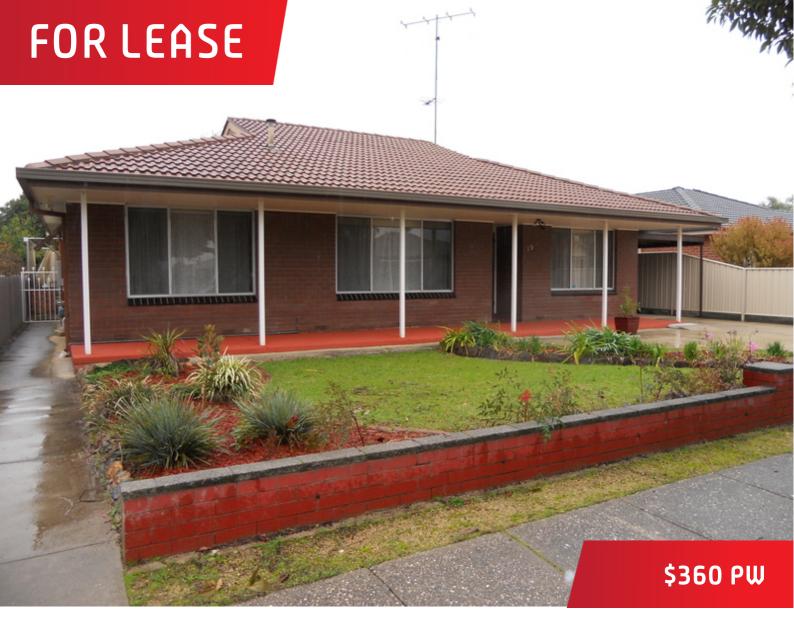

## 15 Batt Avenue, Wodonga

## THE LIST JUST GOES ON AND ON...

This 4 bedroom home has everything you have been looking for. 2 of the bedrooms have built in robes and there are ceiling fans throughout. Ducted cooling, 2 gas heaters, near new kitchen with gas cooking and even 2 showers and a large bath. Outside in the fully enclosed yard is an extra large shed for all those toys. An extra-long single carport, as well as an extra off street parking space and a under cover entertainment area top the home off. But wait did I mention the Granny flat out the back with a kitchenette, 2 bedrooms, split system, small lounge and a bathroom.