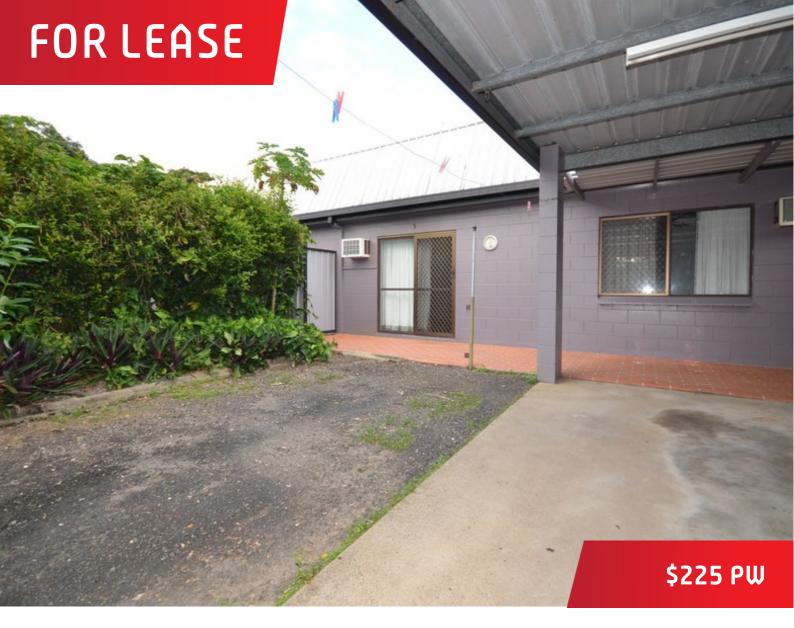

## 5/18 Girralong Street, Woree

## UNDER APPLICATION - Woree 2 bedroom single level

Two bedroom ground level unit in complex of six. Unfurnished, Open air conditioned living area. Main bedroom also air conditioned with robes in both bedrooms. Kitchen has overhead cupboards and internal enclosed laundry area. Single carport and storage room, security screens and a pool in the complex are great extras. 6/12 Month lease. AUAIL 27 JULY. No pets