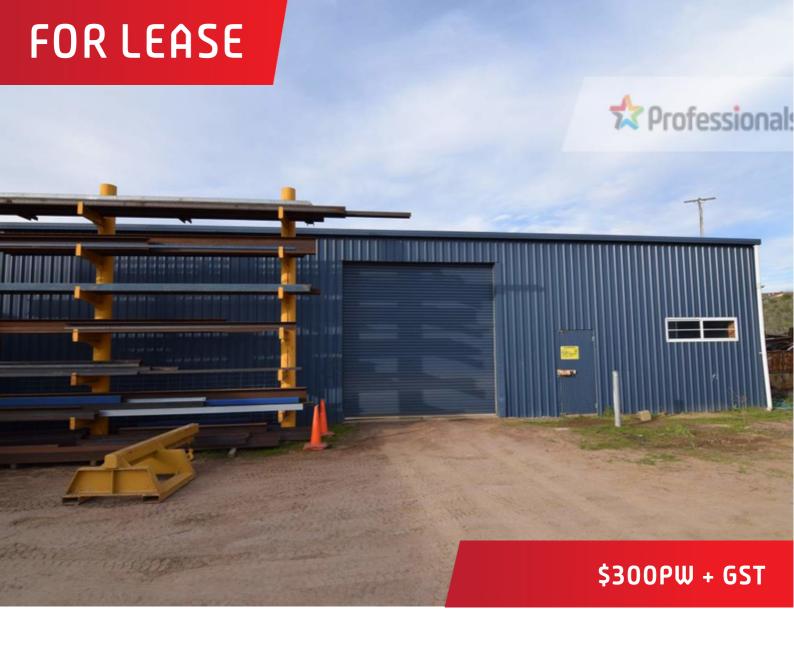

## 18mx12m SHED PERFECT FOR YOUR BUSINESS

Located in the popular Kelso industrial area this property offers a 216m<sup>2</sup> of shedding space (18m x 12m) with 3 Phase power, mezzanine for extra storage, a large roller door for easy access. Parking is available on site with the added security of a fully fenced yard.

This shed is available now. Contact Brent on 6332 2900 or 0422 384 202 for further details.