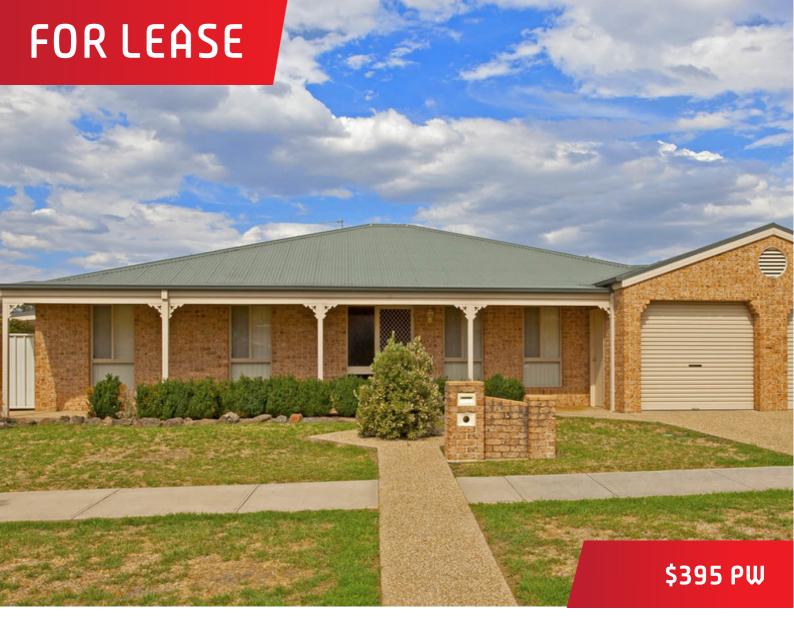

## 13 Dalton Avenue, Wodonga

## FAMILY LIVING AT ITS BEST

This well presented home features four bedrooms, each with good storage - the main with a great ensuite. The large formal and informal living areas offer direct access outside to the spacious, undercover entertaining area. The timber kitchen is also spacious with an abundance of bench and cupboard space, a wall oven, gas hotplates and a dishwasher. The main bathroom features a full spa bath. Comfort year round wont be a problem with ducted heating and evaporative cooling throughout. Outside you'll find a double garage, rear access gates to the backyard and a great concrete pad ideal for the boat, trailer or caravan, there is also a garden shed which is easily accessible.