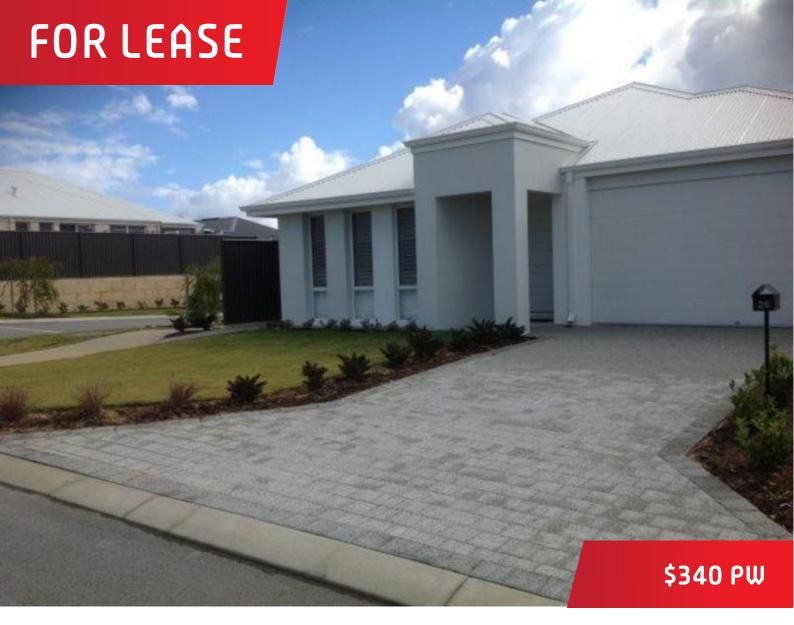

## 26 Vitrinella Avenue, Jindalee

## **GREAT LOCATION**

- \*\* Break Lease Please RING TENANT ON 0490 363 202 to arrange viewing \*\*
- -High Ceilings to living areas
- -Ducted reverse cycle air con throughout
- -Solar boost hot water system
- -Solar power system
- -Stone bench tops to kitchen and bathrooms
- -Quality flooring
- -900mm oven, hob and extractor
- -Fibre optic broadband, data, TV and telecoms full installed
- -Fully paved undercover alfresco. All side and rear passageways fully paved
- -Neutral dcor throughout