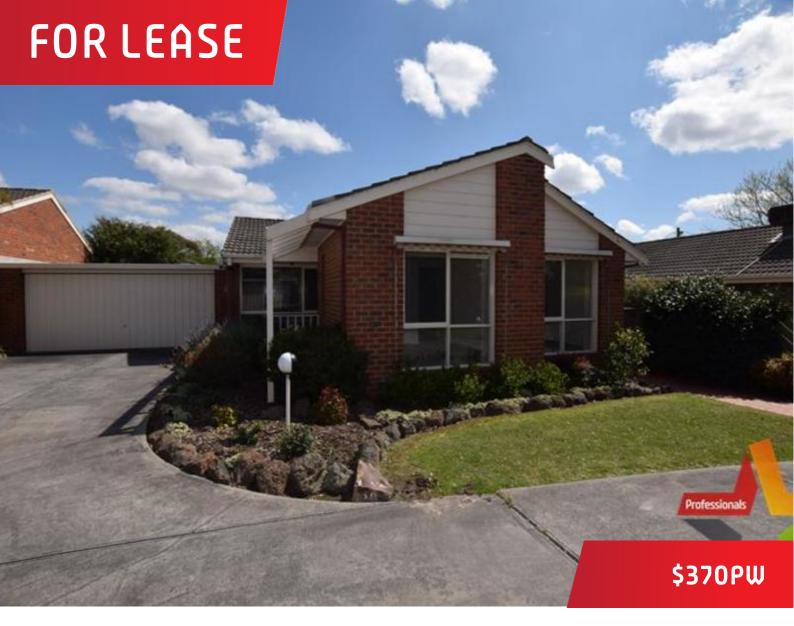

## 2/26-28 Leigh Road, Croydon

## FRESH PAINT + NEW CARPETS

\*Arranging an inspection online is easy, see details on how below\*\*
You can arrange to inspect this property within 2 Hours during business hours, call us direct or register below\*\*

An inspection is a must to see this freshly renovated 2 bedroom unit! Freshly painted and with brand new carpets throughout are just some of the features this property includes. Split system air conditioning, gas ducted heating, this property comes complete with built in robes to both of the bedrooms, a large well-appointed main bathroom and a large "U" shaped kitchen and meals area that will definitely suit everyone's needs. A dishwasher is fitted along with an electric oven, electric cooktop and rangehood. Connecting to the kitchen area is a large separate light filled living and dinning room that will surely impress. Ceiling fans arefitted to both bedroms and also kitchen meals