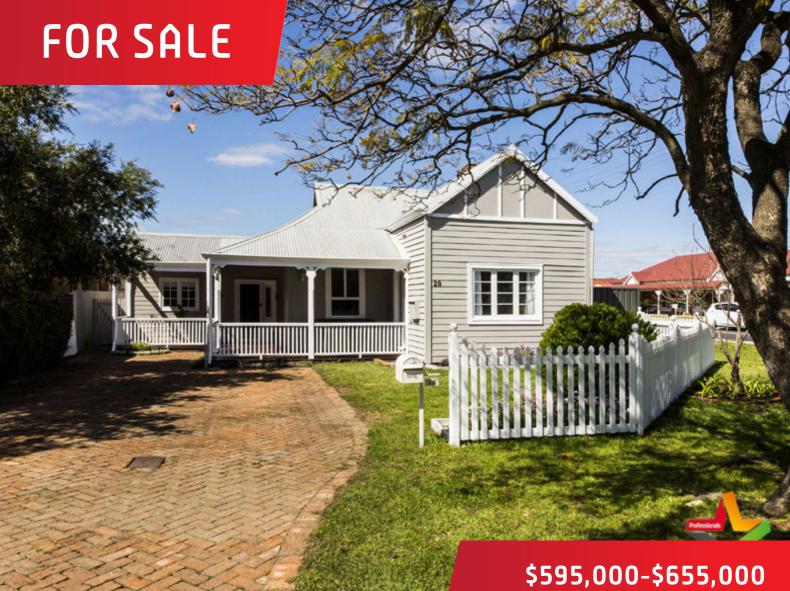

## 29 Broadway, Bassendean

## FRONT PORCH CHARM

Nestled behind a gorgeous white picket fence, this suburb 1900's residence has been meticulously restored and maintained and offers timeless appeal, enhanced by modern and traditional touches. Boasting a spacious open plan living area with a well-equipped kitchen, a front formal living area with a fireplace, master bedroom with a built in robe and semi-ensuite, reverse cycle air-conditioning and an alarm system.

There are French doors that open from both the open plan living and master bedroom onto the paved patio. Fling these open and create enormous flow-through spaces for entertaining at its finest! The grounds are easy care, allowing for the perfect lock-up-and-leave lifestyle.

Admiring the grace and charm of yesteryear, this home also features

All information contained herein is gathered from sources we believe to be reliable. We cannot however guarantee its accuracy and interested parties should make and rely on their own enquiries. Print & marketing powered by iDashboard.com.au