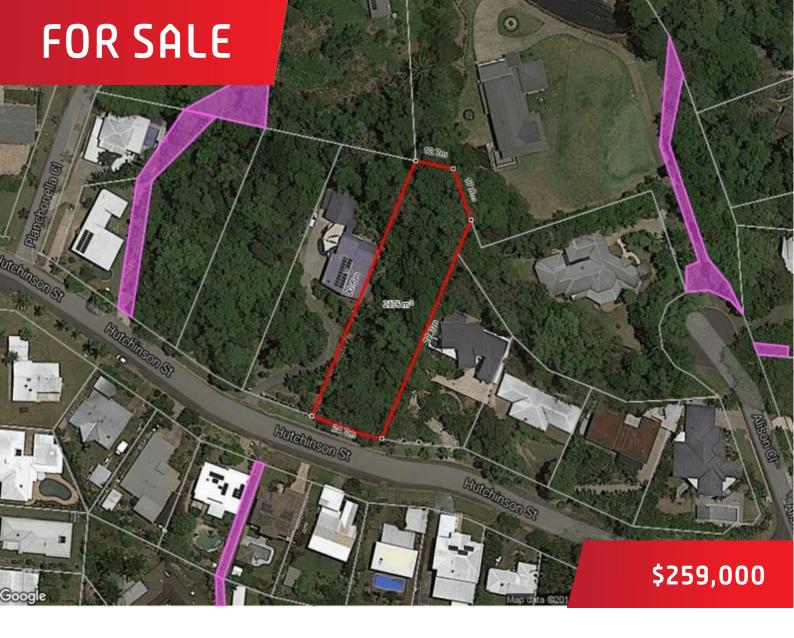

## 38 Hutchinson Street, Edge Hill

## Rare Huge 2,176 m2 Block - Deceased Estate

Superb Block in one of the best streets.

What an opportunity! Yes, a huge 2,176 m2 vacant block of premium land in Cairns most sought after suburb. Extremely rare and ready for your dream design.

## Features Include:

- Huge 2,176 m2 allotment
- Highly sought after street in absolute blue chip location
- Wide frontage
- Surrounded by established quality residences
- A unique opportunity to create a once in a lifetime masterpiece
- Elevated position, in one of Cairns most sort after locations.