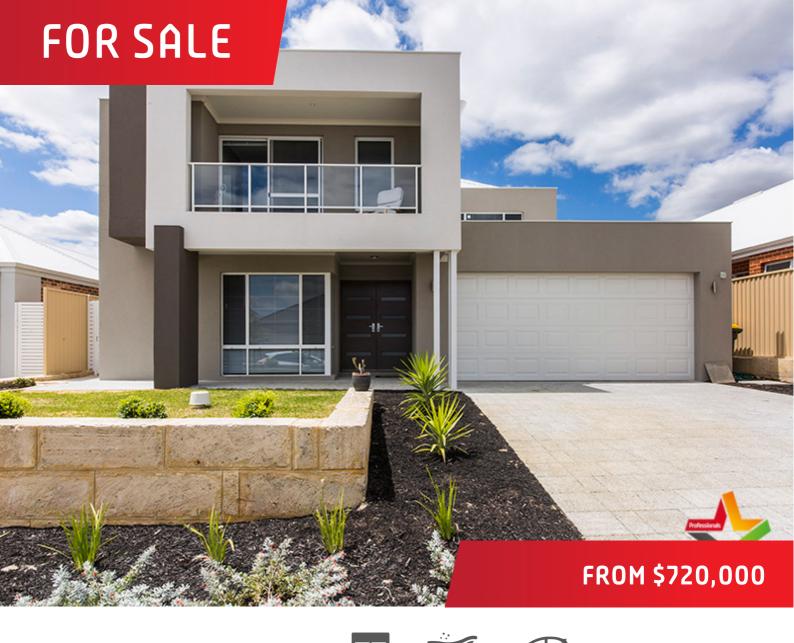

## 22 Fairlead Link, South Guildford

## WATERHALL'S FINEST

Perfectly positioned on an expansive 467m2 block, in the most sought after Waterhall Estate, sits this brand new spacious family home. Complete with 3 bedrooms and 2 bathrooms, this home boasts an open plan living area, theatre room with French doors, an upstairs living area and a well-equipped kitchen with Essastone benchtops. It also features ducted reverse cycle air-conditioning, high ceilings and feature bulk heads, Jarrah floorboards and a double lock up garage.

The master bedroom includes an ensuite with double vanity and separate toilet, a walk in robe and a balcony overlooking the Estate. Whilst the remaining bedrooms both feature a mirrored built in robe. Slide open the glass doors from the open plan area onto the paved alfresco and create enormous flow through spaces for entertaining at its finest. The alfresco overlooks a large and lavish grass area, perfect