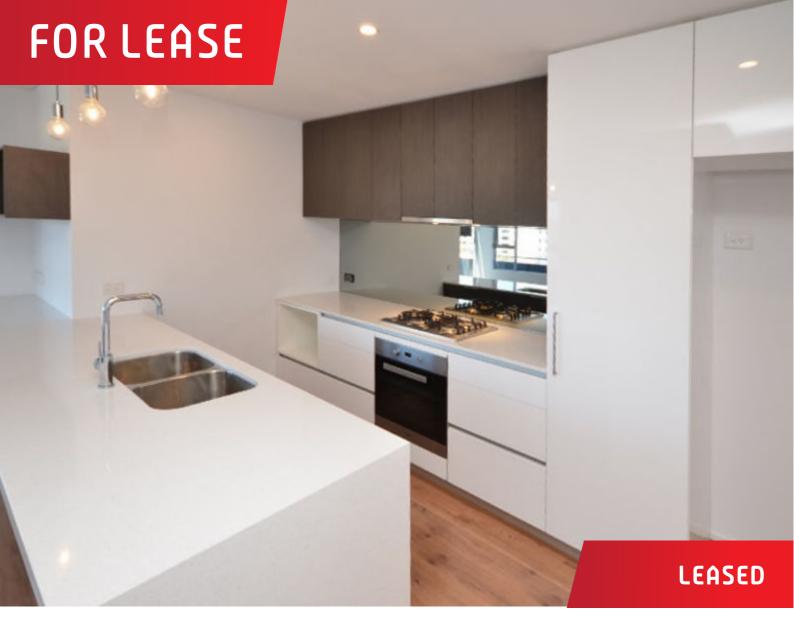

## Top Floor Apartment

\*\*\*\*THIS PROPERTY HAS BEEN LEASED\*\*\*\*

Enjoy city views, overlooking the river while you relax on your balcony! This top floor apartment in a secured complex offers high ceilings to the main living area, fully ducted reverse cycle air conditioning, walk in robe to main bedroom and a built-in robe to the second bedroom. The kitchen contains a Dishwasher, Miele brand gas hot plates and electric oven and an office nook off the kitchen with its own internet connection point. Dryer included within the laundry cupboard.

The large balcony is perfect for entertaining as it stretches across the main living area to the main bedroom with access from both rooms. Burswood Train Station and Great Eastern Highway are close by, so too is Crown Entertainment Complex and the Swan River is only some 300 metres away.