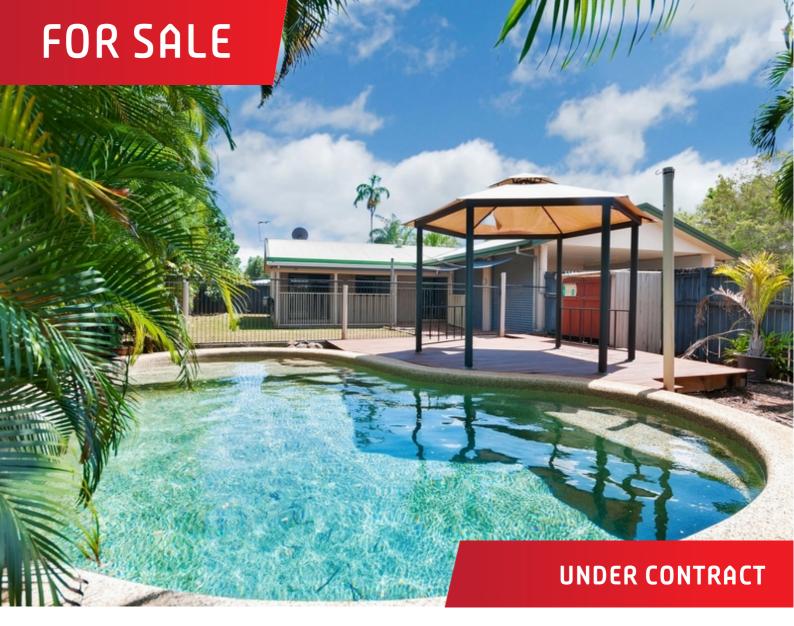

## 136 Robert Road, Bentley Park

## ON 800m2 with PEBBLETEX POOL......

JOHN RYLAND now has available this superb family home with swimming pool set on approx 800m2. With separate dining and living areas and a good-size yard this home is perfect for a growing young family.

FEATURES include.....

- \* Floor tiles throughout the home
- \* Air conditioning and built-in robes to all three bedrooms
- \* Renovated kitchen with ceram cooktop, rangehood and dishwasher
- \* Two-way bathroom with direct access from the master bedroom
- \* Separate vanity outside of the bathroom
- \* Large living room and separate dining area both with sliding doors to the big patio
- \* Internal laundry