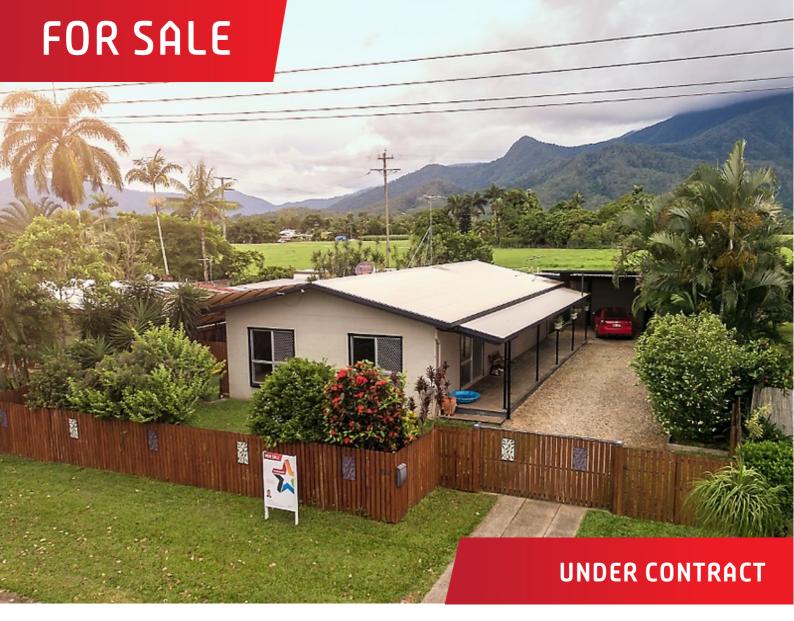

## 33 Hancock Street, Edmonton

## 7m x 7m SHED and STUDIO WITH ENSUITE

JOHN RYLAND now has available this fully-tiled home that comes with a 7m x 7m shed and adjoining studio bedroom with ensuite. Set on a fully-fenced 800m2 block, with no rear neighbours, this is the perfect property not just for young couples, but downsizing couples too. FEATURES of the home include......