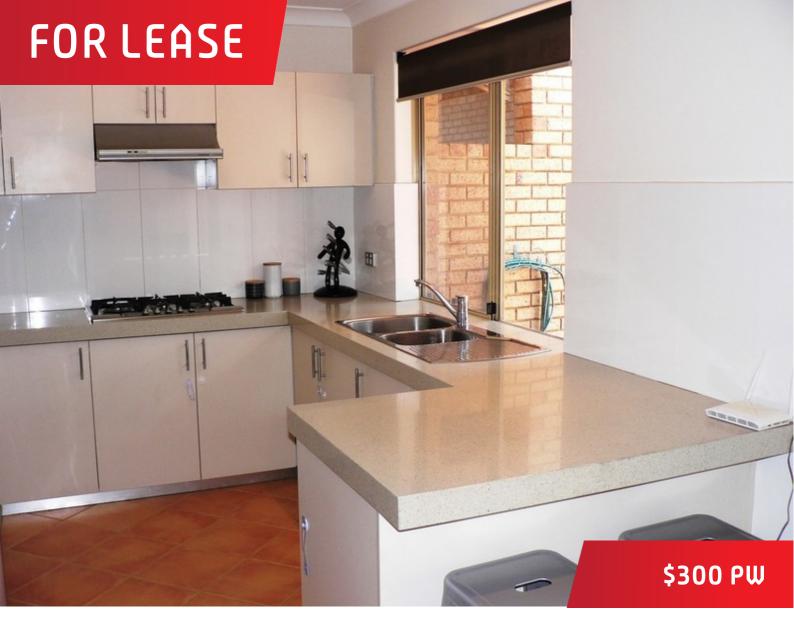

## New Carpet and Paint throughout this 3 bedroom villa

New carpets and paint throughout and available now and in a well maintained group of just 3. Perfect location just a stones throw from shops, local restaurants, freeway access and public transport. Ducted air conditioning, private courtyard with storeroom and access to secure carport with automatic door. Built in wardrobes in all 3 bedrooms. Tidy kitchen and bathroom. Call now to view!