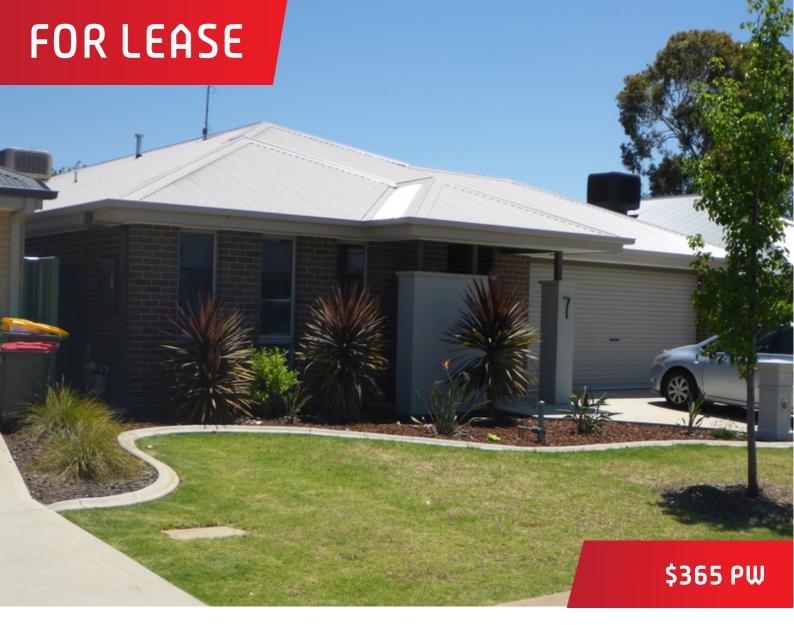

## 7 Inwood Crescent, Wodonga

## THE PERFECT CHOICE!

This beautiful home features 3 bedrooms with a study or small 4th bedroom. The master suite boasts spacious walk in robe and ensuite. The modern kitchen with walk in pantry & stainless steel appliances overlooks the combined family & dining area and the separate formal lounge is located to the front of the property. With ducted heating & cooling throughout, double lock up garage with internal access and an alfresco area this property has all your needs covered.