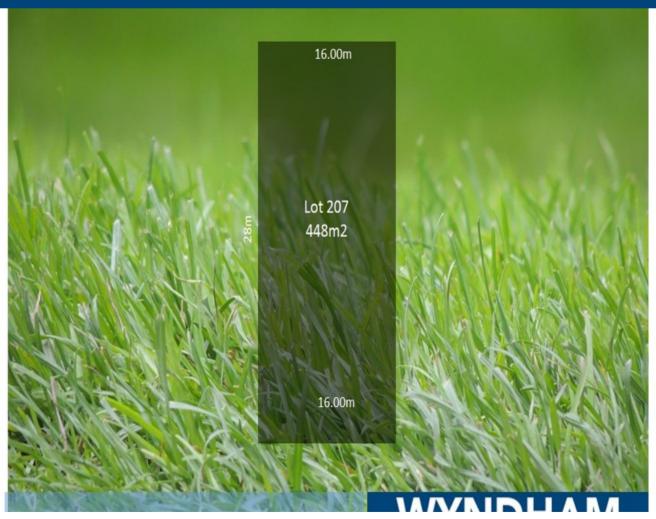

## **Great Start in Wyndham Vale**

10% Deposit Expected Settlement June 2017

Thinking of building your home in Wyndham Vale's newest residential estate? This 448 m2 (approx.) vacant block allows you to create your new home.

- \* Approximately 448 m2 allotment with 16 m (approx.) frontage.
- \* Opposite the Manor Lakes Central shopping Center
- \* Close to the Wyndham Vale train station, Lake, parks and gardens
- \* Picture and plan for illustration purposes only