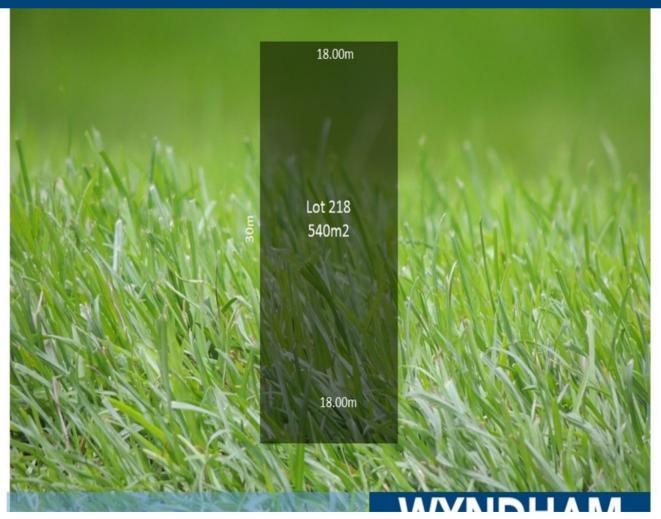

Lot/218 Hansen Road, Wyndham Vale \$239,900

## **Great Start in Wyndham Vale**

10% Deposit Expected Settlement June 2017

Thinking of building your home in Wyndham Vale's newest residential estate? This 540 m2 (approx.) vacant block allows you to create your new home.

- \* Approximately 540 m2 allotment with 18 m (approx.) frontage.
- \* Opposite the Manor Lakes Central shopping Center
- \* Close to the Wyndham Vale train station, Lake, parks and gardens
- \* Picture and plan for illustration purposes only