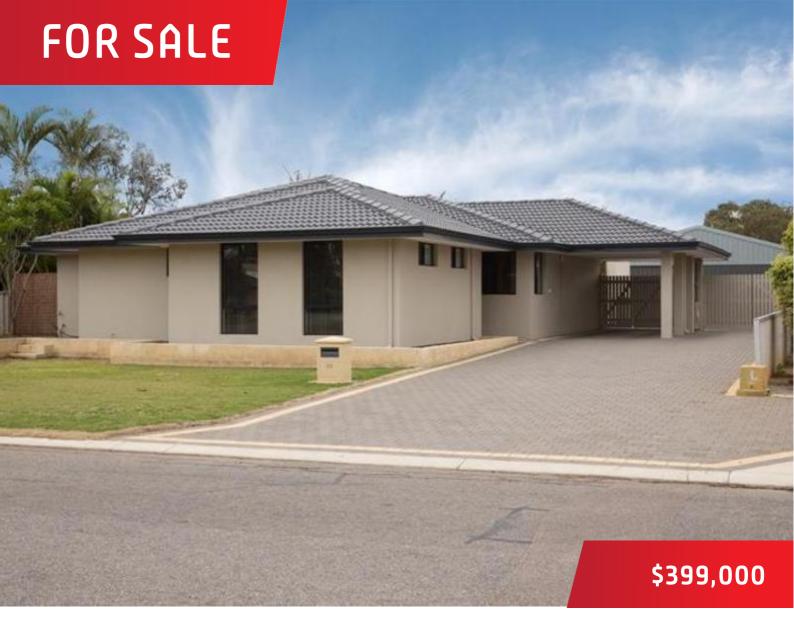

## 30 Pinna Way, Sunset Beach

## Perfection in Pinna Way

You will love every inch of this stunning property, from the glowing real bamboo floors to the beautifully designed kitchen this home has it all! The main bedroom is quite large, with walk-in wardrobe and spacious ensuite. The remaining three bedrooms have walk-in robes and the lounge room has a split system air conditioner. The kitchen offers an abundance of cupboards including a large pantry no shortage of bench space and finished off with stainless steel appliances. The laundry is also well equipped with cupboard space and if storage is what youre after just wait until you see the shed! Brand new and measuring 12m x 7m the shed would please anyone, especially if you have a lot of toys. To compliment this already gorgeous home the rear yard is paved, with easy care garden beds and fruit trees. The dining room opens onto the large patio making outdoor living easy. If you are