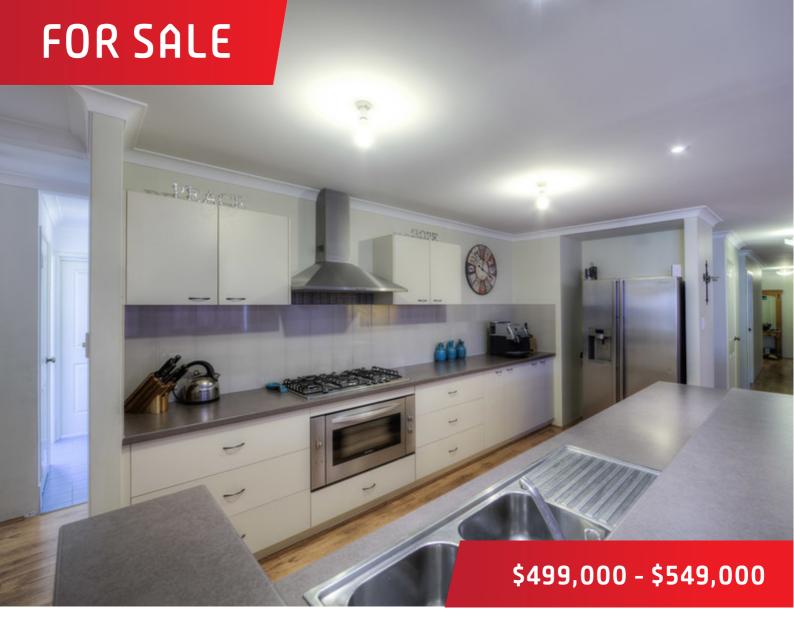

## \*\*\*HOME OPEN CANCELLED PROPERTY IS NOW SOLD!!!

This gem of a family home is nothing short of HUMONGOUS! You've got 328sqm's under the main roof, you're sat on a 638sqm block with a huge gabled patio and you've STILL got enough room to park a trailer, boat or maybe put a lap pool.

This home ticks so many boxes for the large family and the 4 bedrooms + study give you the option of a 5th bedroom or nursery if required. Set amongst similar stature homes in a quaint little cul-de-sac with parkland across the road, you've really got the perfect setting to put down some roots. The kids will love exploring and if they make it to the other side of the parkland an awesome playground awaits them! With Features including: