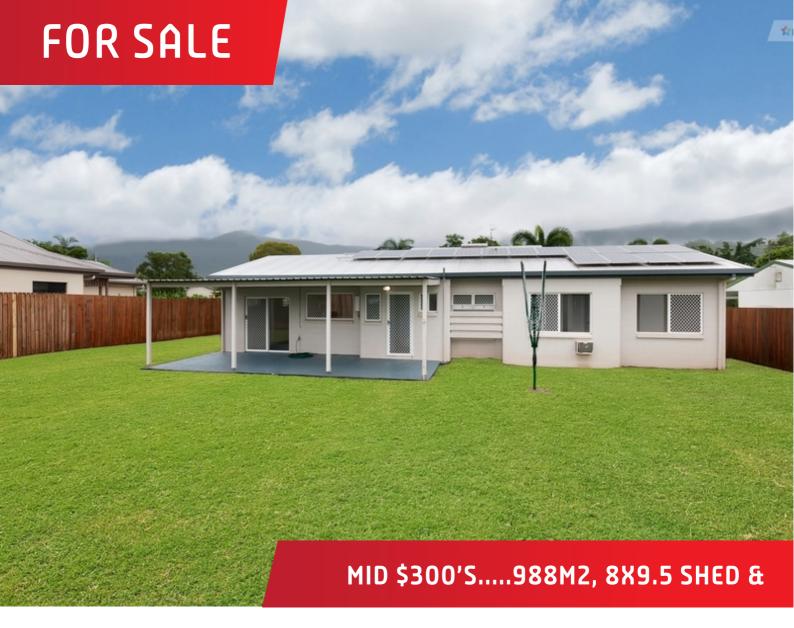

## 24 Bathurst Drive, Bentley Park

 $8m \times 9.5m$  POWERED SHED + POOL on 988m2 =

JOHN RYLAND is pleased to have available this superb home, fully repainted inside and with a huge 8m x 9.5m air conditioned garaport and swimming pool. Set on 988m2 of land, here is a home suited perfectly for the young families and guys who want big worksheds. Could this be the one you've been looking for?

FEATURES include......

- \* A fully air conditioned home, predominately with Fujitsu inverter split system air conditioners
- \* Loads of space for all the family with three separate living areas
- \* New carpet in all bedrooms and all three have built-in robes
- \* Kitchen with new electric cooker
- \* The home has been repainted inside and refurbished with new light fittings, fans and tapware