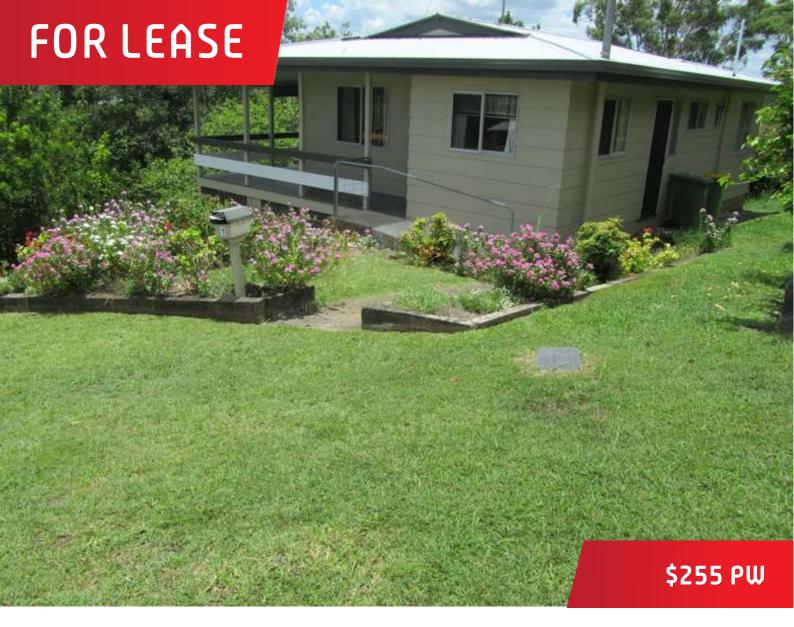

## What A Stunning View!!!!

Just a great little highset Hardiplank home situated only minutes from the CB and St Patricks School. The property has new carpet throughout two generous sized bedrooms with built-ins, and one bathroom. The combined lounge/dining room is carpeted and air-conditioned plus there is no shortage of cupboard space throughout. A small laundry is set off the kitchen and security screens are throughout the home. Downstairs there is lock-up accommodation for 2 cars and plenty of space for a work bench etc. A very small lock-up area is available for garden tools etc. The Best part - Sit back on the verandah and enjoy the magnificent views to the south and west and across to the Southside.