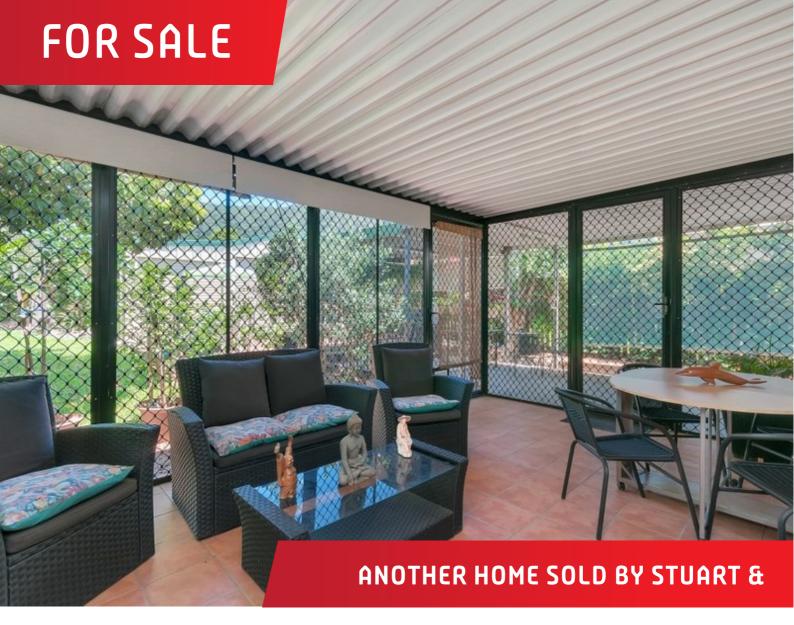

## IMMACULATE PRESENTATION & RENOVATED TO A HIGH

Stuart & Monique are proud to showcase this amazing home!

- Light and bright open plan living and dining area
- Lovely kitchen with gas cook top and island bench
- Fully enclosed 22sqm patio area built for entertaining
- Tiled internal laundry with plenty of storage
- Spacious bathroom with separate toilet
  14M x 3M double tandem parking
- 6M x 5M powered shed
- Gorgeous gardens for the Green Thumb of the family
- A/C throughout