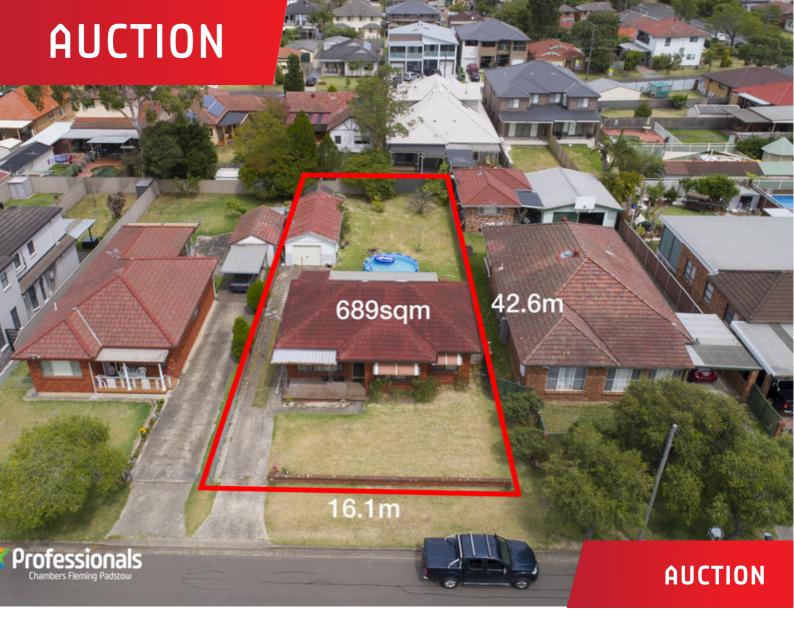

## 6 Lindsay Street, Panania

SOLD By ~ Dean Owsnett 0424 440 144

Stop the press! Set in a tightly held, whisper quiet and very convenient location of Panania, is this fantastic real estate opportunity.

This original brick home is set on a rare level 689sqm block, 16.1 metres wide, within 12 minutes walking distance (1000m) to Panania shopping centre and train station, schools and parks, making it an excellent investment as well as a perfect Duplex Site (STCA).

Attributes include:

- \* Land Dimensions: Approx 16.1 x 42.6 = 689 sqm
- \* Original Three Bedroom Brick Home
- \* Sun-filled Lounge Room, Air Conditioning
- \* Updated Main Bathroom, Rear Sunroom
- \* Well Presented Kitchen with Meals Area
- \* Huge Level Grass Backyard, Storage Shed