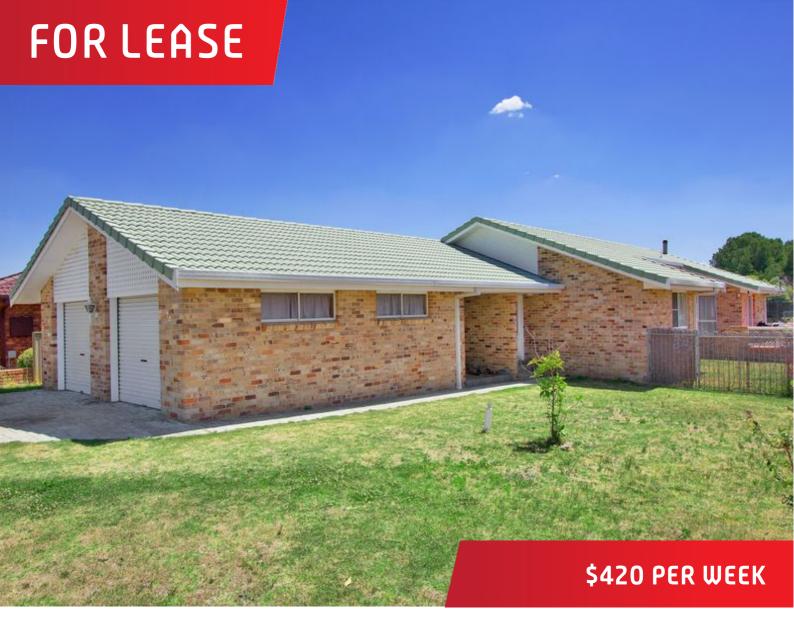

## 75 MacDonald Drive, Armidale

## North Hill Delight

- \* Four bedrooms all with built ins, ensuite to main
- \* Second bathroom for the family
- \* Double lock up Garage
- \* Outstanding heating with wood fire
- \* North facing windows great for soaking in the light and warmth
- \* Views over large park at back of property
- \* Great loctaion on North hill close to schools and a short drive to the CBD
- \* Pet Friendly