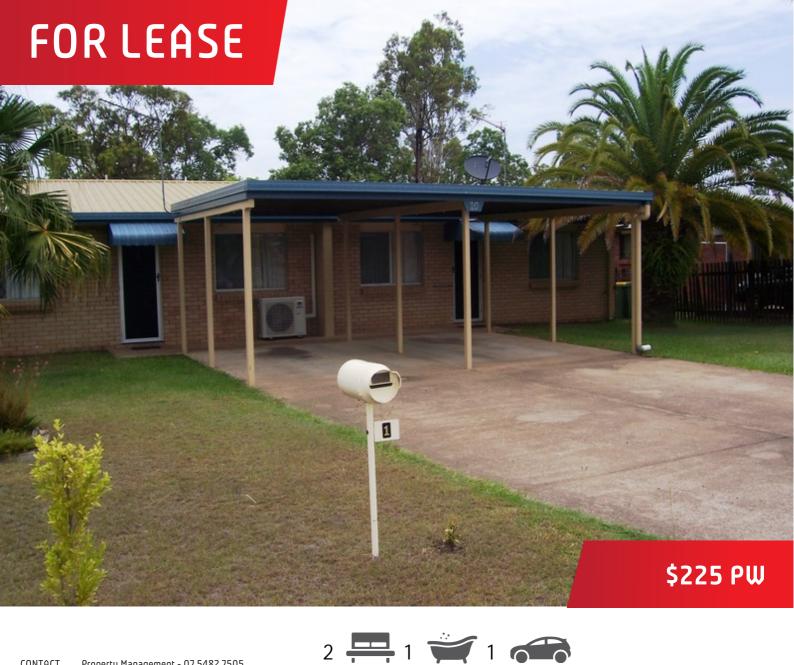

## Southside Units - Walk to Woolworths

Choice of two - Modern 2 bedroom unist with built ins to bedrooms. Air conditioner in the living area. There is security screen doors. Single carport and fully fenced rear yard, (tenants to maintain lawns), no pets; walking distance to Woolworths shopping centre. \$225 Per week Available now