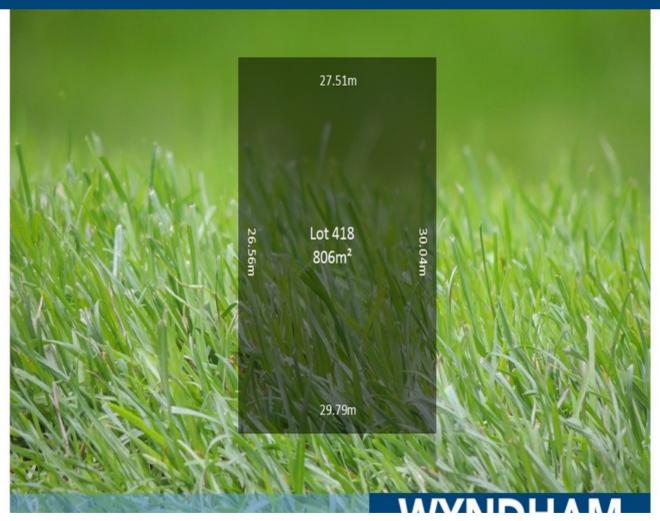

- \* Approximately 375 m2 allotment with 29.79 m (approx.) frontage.
- \* Opposite the Manor Lakes Central shopping Center
- \* Close to the Wyndham Vale train station, Lake, parks and gardens
- \* Picture and plan for illustration purposes only