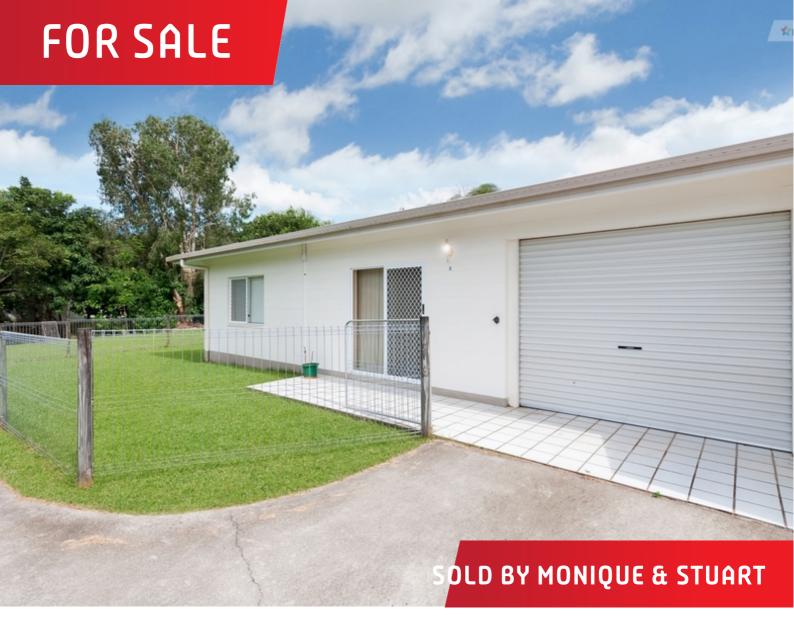

## 2/16 Golden Grove Drive, Bentley Park

## HALF-DUPLEX ON 1,222M2 ....RENT FOR \$265 P/W

Half-duplex set at the rear of a 1,222m2 block. Fully-fenced with a huge amount of extra yard available, this is a fantastic opportunity for investors.

NO BODY CORP FEES.

INSURANCE @ \$1400 PA.

- \* Fujitsu split system air conditioners through both bedrooms and the living room
- \* Modern bathroom with large shower
- \* Internal gyprocked walls
- \* Both bedrooms have built-in robes
- \* Garage with roller door and internal entry to the unit
- \* Currently tenanted at \$265 p/w Great value.....investors will love it