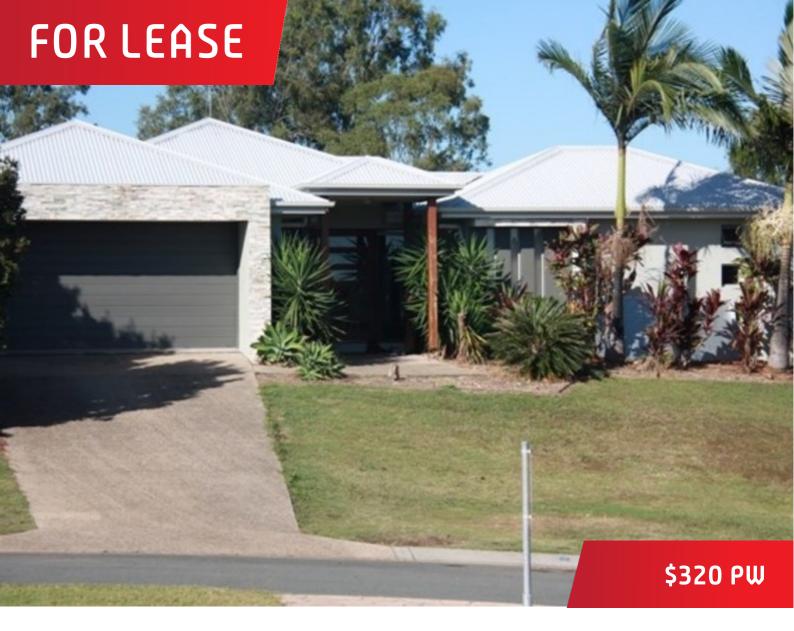

## Jones Hill - Walk To School - UNDER APPLICATION!!!!!

Located in the popular Jones Hill area, this family home features great views overlooking the hills and estate, a massive tiled, open plan design dining/kitchen/lounge area with stainless steel appliances in the kitchen and corner pantry, ceiling fans and built-ins in every room. This 3 bedroom executive home features: grand entrance, high ceiling in the dining/family room, and separate office/media room with A/C. Spacious laundry with large linen cupboard. The Main bedroom is separate from the other bedrooms via a louvered breezeway. Features ensuite and walk in robe as well. Large covered entertaining area with adjoining courtyard. Double lock up garage, & fully fenced rear yard. Close to primary school. pets negotiable. Pls note we do not accept online applications. Lease Break