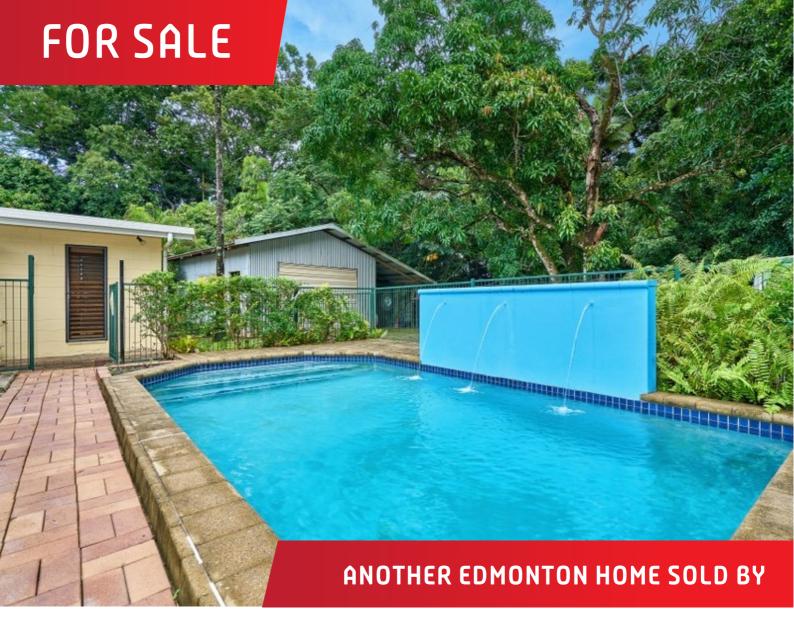

## MASSIVE BLOCK..LARGE FAMILY HOME & POOL.

Stuart & Monique present this spacious family home situated at the end of a close, on a huge 938 + sqm block, AND...no rear neighbours! Features include:

- # Massive block of land.
- # In ground pool with water feature.
- # 3 kw solar power & solar hot water.
- # New kitchen with stainless steel Oven, Rangehood & Dishwasher.
- # 4 Bedrooms.
- # Master bedroom with walk in robe & ensuite.
- # 3 Bathrooms. (inc. spa bath)
- # 2 lounge areas.
- # Shed with power & water and annex for another vehicle.
- # Full length front veranda.