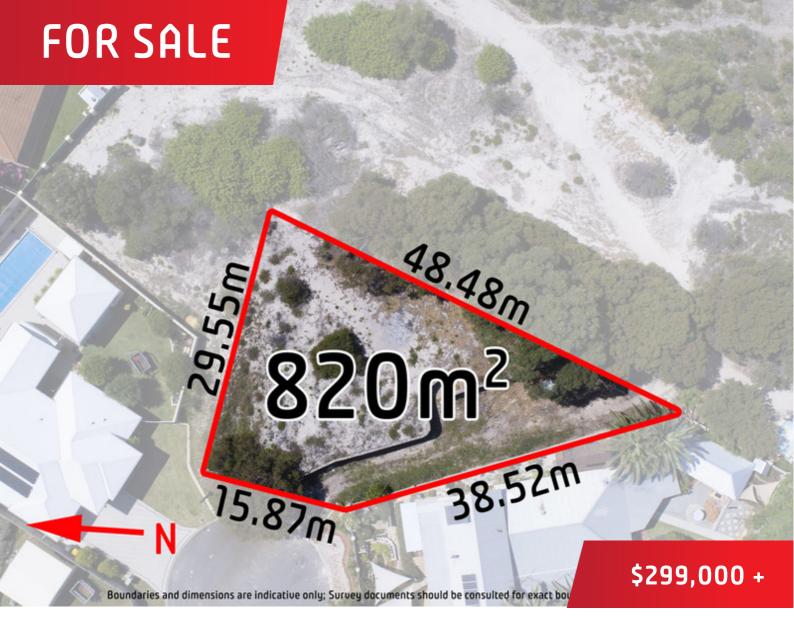

## 11 Packet Place, Yanchep

## Absolute prime land unique to the original Old Lagoon

820sqm of prime real estate situated at the end of a short cul-de-sac. Developed to maximise 360 degree views, it stands on the highest point and is surrounded by crown land guaranteed to never be built out. If you like your privacy this is it as there is no passing traffic at all. A single storey build will give you glimpses of pristine ocean, while a double will give panoramic views in all directions. It has been designed so you have a driveway leading up to a large flat area where garages or a shed can be built with stairs leading up to the upper home site area. Retaining and back filling was done over 18 years ago at a considerable cost and to replace nowadays would be too prohibitive to even consider doing.