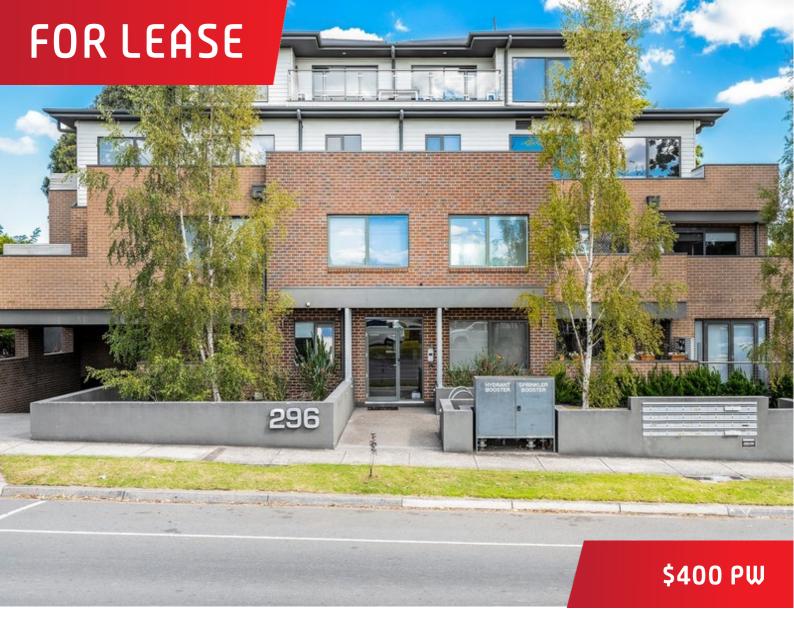

## 108/296 Mt Dandenong Road, Croydon

## Style & Location PLUS!

This stylish one bedroom apartment, conveniently located within walking distance from Croydon's shopping area, restaurants and cinema. Featuring an open plan living/dining area, modern kitchen and central bathroom as well as a private balcony and plenty of storage.

## Additional Features:

- \*Secure basement parking & storage
- \*Split system heat & air conditioning
- \*Intercom, Euro laundry & large BIR
- \*Stone benches & S/S kitchen appls
- \*Access to public transport & schools
- \*Walk to Swinburne Uni & parkland